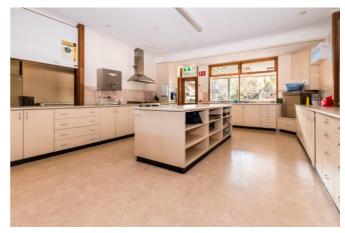

#### Kitchen

Hourly rate: **\$25** per hour (excl. GST) for e.g. cooking classes.

Flat rate: \$45 (exl. GST) for use of the kitchen for catering purposes while hiring BAC premises.

No Charge: Where kitchen is being used only for the making of tea and coffee while hiring BAC premises.