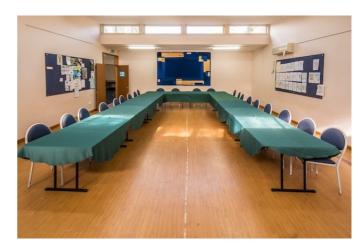

### Hall

Capacity: 40-45 people

Hourly rate: **\$47** per hour (excl. GST)

# Meeting Room 1 - MR1

Capacity: 15 people

Hourly rate: **\$37** per hour (excl. GST)

## Meeting Room 3 - MR3

Capacity: 20-25 people

Hourly rate: \$37 per hour (excl. GST)

With a TV Wall Mount 60" with a Blu-Ray/DVD & Chromecast.