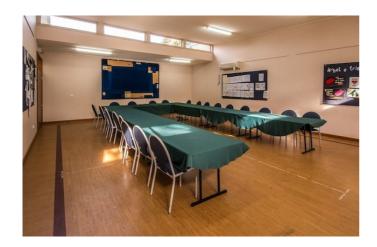

### Hall

Capacity: 40-45 people

Hourly rate: **\$47** per hour (excl. GST)

# Meeting Room 1 - MR1

Capacity: 15 people

Hourly rate: **\$37** per hour (excl. GST)

## Meeting Room 3 - MR3

Capacity: 20-25 people

Hourly rate: \$37 per hour (excl. GST)

With a TV Wall Mount 60" with a Blu-Ray/DVD & Chromecast.