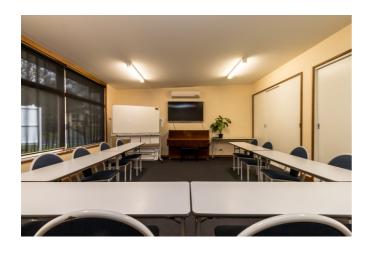

## Meeting Room 3 - MR3

Capacity: 20-25 people

Hourly rate: \$37 per hour (excl. GST)

With a TV Wall Mount 60" with a Blu-Ray/DVD & Chromecast.