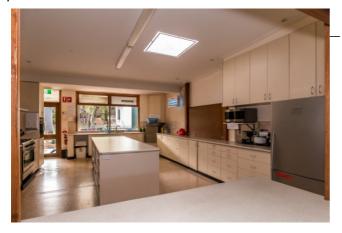

#### Kitchen

Hourly rate: **\$25** per hour (excl. GST) for e.g. cooking classes.

Flat rate: \$45 (exl. GST) for use of the kitchen for catering purposes while hiring BAC premises.

No Charge: Where kitchen is being used only for the making of tea and coffee while hiring BAC premises.