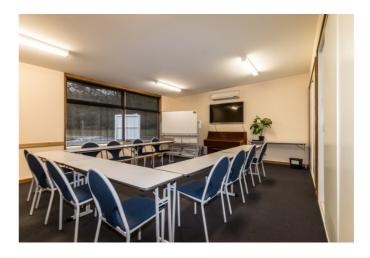

## Meeting Room 3 - MR3

Capacity: 20-25 people

Hourly rate: \$37 per hour (excl. GST)

With a TV Wall Mount 60" with a Blu-Ray/DVD & Chromecast.